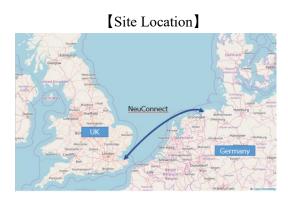

## **Overview of the NeuConnect Interconnector Project**

- (1) Project Location: Between the Eastern coast of United Kingdom and Northern coast of Germany
- (2) Transmission System Type: High Voltage Direct Current
- (3) Transmission Voltage and Capacity: 500kV, 1.4GW
- (4) Length of Cable: 725km
- (5) Project Partners
  - Kansai Electric Power Co., Inc.: 18.3%
  - Meridiam : 53.5%
  - -Allianz Capital Partners: 26.2%
  - -Fi1:2%