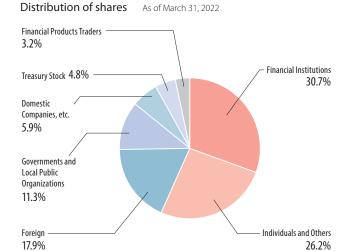

Number of common shares issued:

Number of shareholders: 29

Stock exchange listings:

Transfer Agent:

938,730 thousand

299,819

Tokyo Stock Exchange

Mitsubishi UFJ Trust and Banking

Corporation

4-5, Marunouchi 1-Chome,

Chiyoda-ku, Tokyo 100-8212, Japan

| Major shareholders As of March 31, 2022                                                                                  |                                                                                |                                   |
|--------------------------------------------------------------------------------------------------------------------------|--------------------------------------------------------------------------------|-----------------------------------|
| Name of Shareholders                                                                                                     | Ratio of the Number of Shares Held to the Total<br>Number of Shares Issued (%) | Number of Shares Held (thousands) |
| The Master Trust Bank of Japan, Ltd. (Trust Account)                                                                     | 13.29                                                                          | 118,755                           |
| Osaka City                                                                                                               | 7.64                                                                           | 68,287                            |
| Custody Bank of Japan, Ltd. (Trust Account)                                                                              | 4.52                                                                           | 40,420                            |
| Nippon Life Insurance Company                                                                                            | 3.07                                                                           | 27,462                            |
| Kobe City                                                                                                                | 3.06                                                                           | 27,351                            |
| Kansai Electric Power Employee Stockholder Program                                                                       | 2.34                                                                           | 20,938                            |
| Osaka Metro Co., Ltd.                                                                                                    | 1.73                                                                           | 15,461                            |
| Mizuho Bank, Ltd.                                                                                                        | 1.45                                                                           | 12,978                            |
| STATE STREET BANK WEST CLIENT—TREATY 505234<br>(Standing proxy: Mizuho Bank, Ltd.)                                       | 1.31                                                                           | 11,690                            |
| SSBTC CLIENT OMNIBUS ACCOUNT<br>(Standing proxy: The Hongkong and Shanghai Banking<br>Corporation Limited, Tokyo Branch) | 1.24                                                                           | 11,038                            |

Note: The ratio of the number of shares held to the total number of shares issued is calculated by subtracting treasury stock (45,430,892 shares). Treasury stock is excluded from the above table.